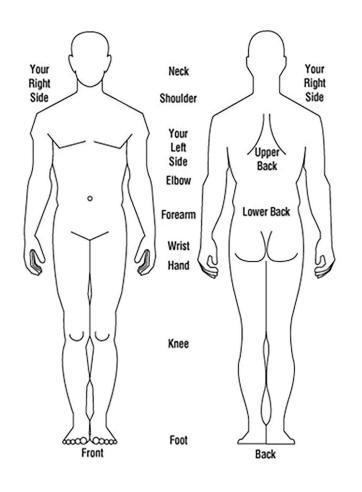

### PAIN DRAWING

Please be sure to fill this diagram out accurately.

Mark the area of your body radiating pain with an X, described the sensation.

Pins & Needles - 00000

Burning Pain - xxxxx

Stabbing Pain - /////

Aching Pain - (((((

Numbness -

NAME: DATE: